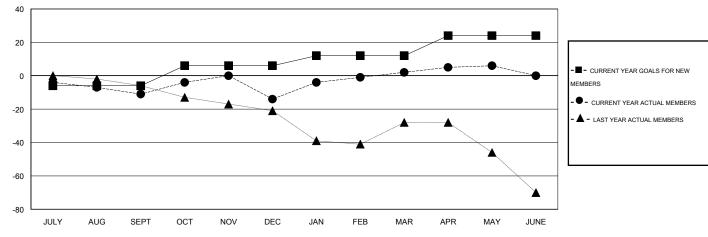

#### GOALS AND ACTUAL MEMBERS CUMULATIVE

| DROPPED CLUBS: 0  DROPPED MEMBERS |    | 20 CLUBS OF 33 ADDED 1 OR MORE<br>NEW MEMBERS | GENDER DISTRIBU<br>MALE<br>FEMALE     | TION<br>610 (68.69%)<br>278 (31.31%) |     |
|-----------------------------------|----|-----------------------------------------------|---------------------------------------|--------------------------------------|-----|
| DECEASED                          | 7  | CLICK HERE FOR HEALTH_                        | FAMILY UNIT MEMBERS HEAD OF HOUSEHOLD |                                      | 173 |
| OTHER                             | 49 | ASSESSMENT DATA                               |                                       |                                      | 85  |
| TOTAL                             | 56 |                                               | NON-HEAD OF HOUSEHOLD                 |                                      | 88  |